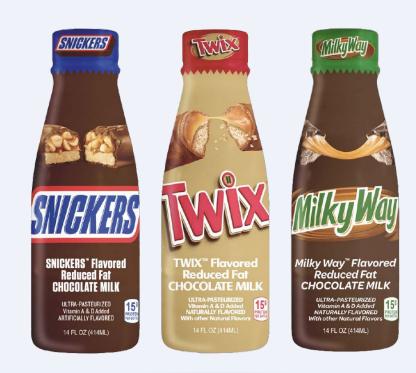

#### Mars Chocolate Milk

Shipping temperature: ambient

Victor Allen's Coffee

Icee Drinks

Shipping temperature: ambient

Dippin Dots

Shipping temperature: ambient

Kool Aid